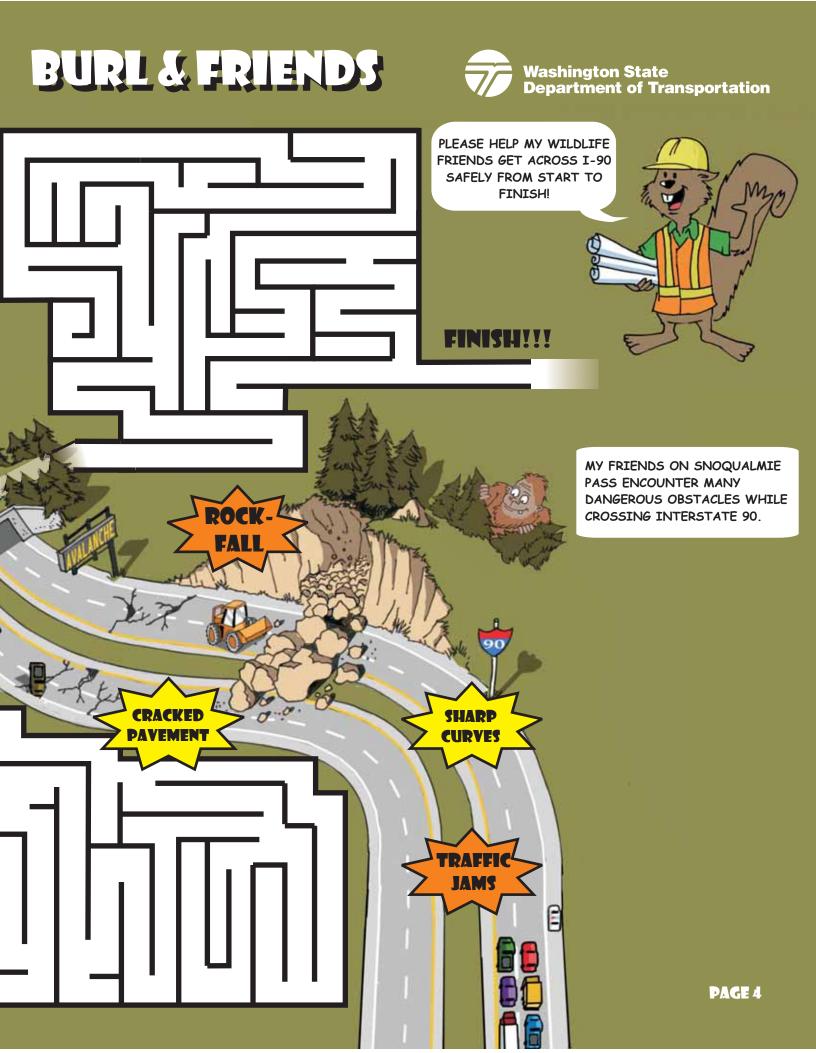

## TRAFFIC JAMS

Traffic jams are a big problem on Interstate 90, especially on weekends and holidays.

# SHARP CURVES

Sharp turns and curves are dangerous and can cause accidents.

## CRACKED PAVEMENT

The pavement is 50 years old and cracking. This is causing bumpy roads and unsafe conditions.

# AVALANCHE

Avalanches are dangerous and cause drivers to stop and wait.

#### ROCKFALL

Mountainsides along the highway break down and rocks fall onto the highway.

### WILDLIFE CROSSINGS

WSDOT is helping drivers and wildlife by providing places for animals to cross safely, over and under the highway.