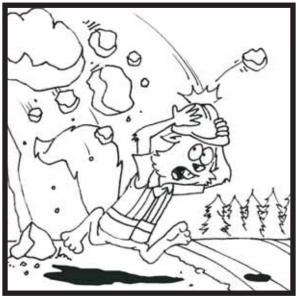

#### ROCKFALL

Mountainsides along the highway break down and rocks fall onto the highway.