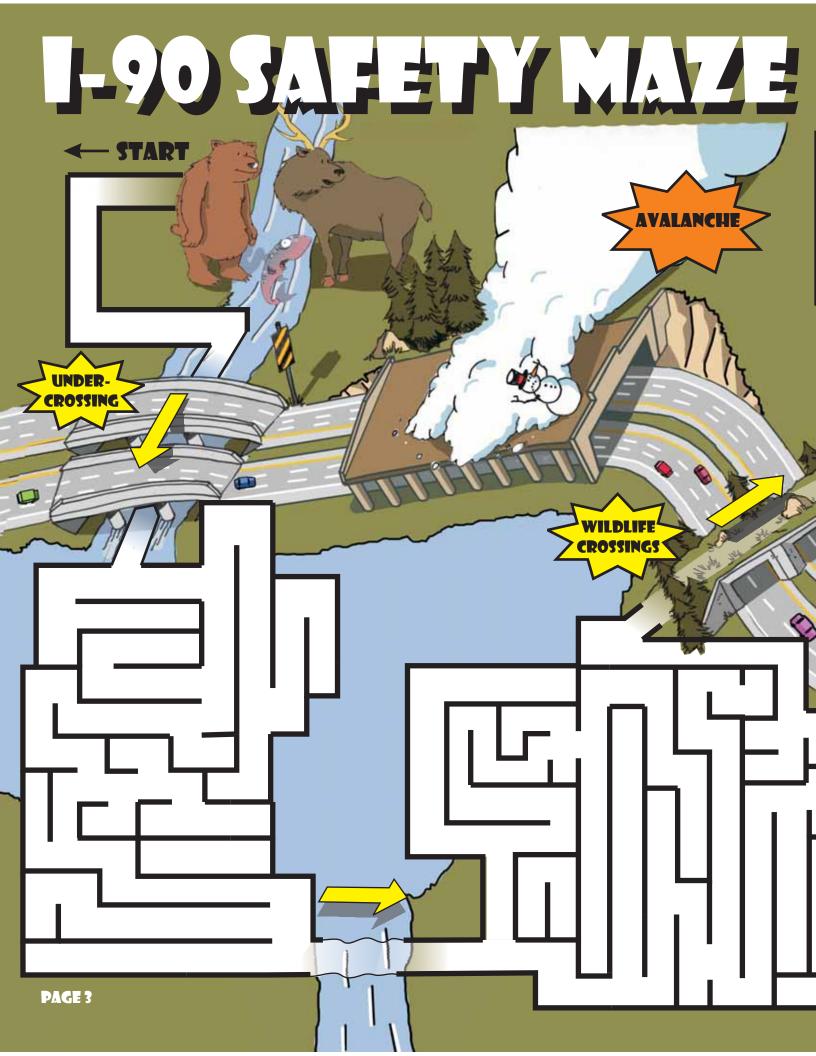

# AVALANCHE

Avalanches are dangerous and cause drivers to stop and wait.

### WILDLIFE CROSSINGS

WSDOT is helping drivers and wildlife by providing places for animals to cross safely, over and under the highway.