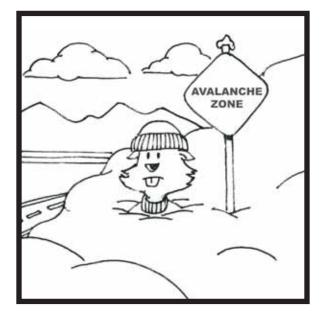

# COLORING

## TRAFFIC JAMS

Traffic jams are a big problem on Interstate 90, especially on weekends and holidays.



# SHARP CURVES

Sharp turns and curves are dangerous and can cause accidents.



## CRACKED PAVEMENT

The pavement is 50 years old and cracking. This is causing bumpy roads and unsafe conditions.



# PAGES

# AVALANCHE

Avalanches are dangerous and cause drivers to stop and wait.



#### ROCKFALL

Mountainsides along the highway break down and rocks fall onto the highway.



### WILDLIFE CROSSINGS

WSDOT is helping drivers and wildlife by providing places for animals to cross safely, over and under the highway.





#### I-90 PROJECT NEEDS CROSSWORD PUZZLE



PAGE 5

#### I-90 PROJECT NEEDS WORD SEARCH

Т OXVEHF S S B Μ BB 0 Ι J Y Ν F X W Ρ MU Ρ M N 0 U Ν Т Ν S C Ρ Ε Η C Α L Α V Α 0 B J Т S S Η U С C C R E W Ο Μ 0 Т Ι Α Α Y B R R B U G 0 U J D L Т Ι S B B L Ο N Α 0 Ε Q 0 D Т H G D L X G S K W E Q R L Ο L F H ΚM Т W L D Ν J D Η Μ Α R F C Ι Ζ Α L Μ Ι J W Μ Ι E Т J E U E A W Α Т L Т F W Т G R E B Α E MF KA W U Α Μ Η U B Ν G KKNU Y F B Т RW Α L Μ С LKAN Y E F S Ρ F E Т Α Μ Z Y Ρ V  $\m