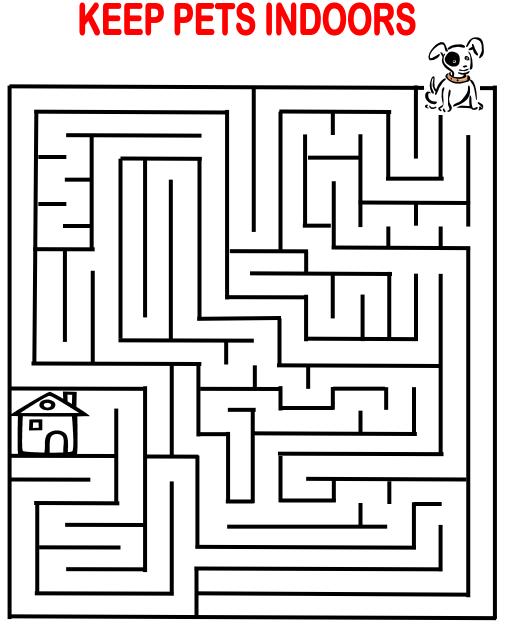

| 1 = Z 2 =                    | = Y 3 = X                | 4 = W                          | 5 = V          |               |
| 6 = U 7 =                    | = T 8 = S                | 9 = R                          | 10 = Q         |               |
| 11 = P 12                    | = O 13 = N               | 14 = M                         | 15 = L         |               |
| 16 = K 17                    | = J 18 = I               | 19 = H                         | 20 = G         | $\sim$        |
| 21 = F 22                    | = E 23 = D               | 24 = C                         | 25 = B 4       |               |
| 26 = A                       |                          | Only ad<br>should I<br>firewor | ults           |               |



# Only an Adult Should Light Fireworks



### Help Scruffy find his way into the house

# **BE RESPONSIBLE**



After shooting fireworks, soak them in a bucket of water and clean up the mess.

# **SAFETY FIRST**



If you find matches or a lighter, do not touch them – tell an adult.

Do not hold or throw fireworks. Make sure there is water or a hose nearby when your family lights fireworks.

Stay away from "DUDS" Duds are dangerous do not try to re-light them. Do not approach fireworks, wait, then place firework in water.

Only light (1) firework at a time. Only adults should light fireworks.

### **Remember these important safety tips**

# **Hidden Word Games**

How many words can you make using these letters?

**INDEPENDENCE DAY** 

| CANDY |           |       |  |
|-------|-----------|-------|--|
|       |           |       |