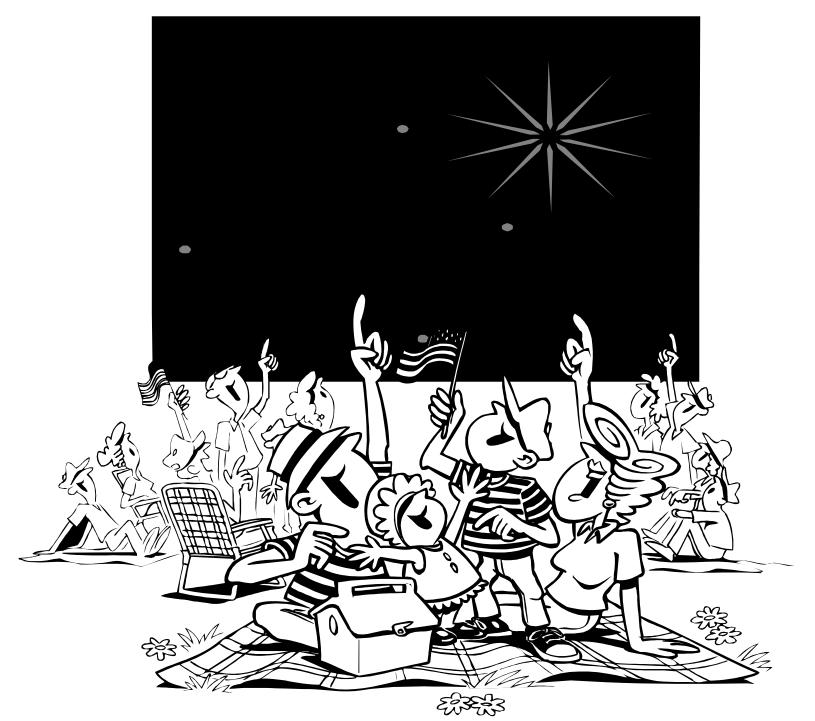

lights fireworks.

Stay away from "DUDS" Duds are dangerous do not try to re-light them. Do not approach fireworks, wait, then place firework in water.

Only light (1) firework at a time. Only adults should light fireworks.

### **Remember these important safety tips**

# **Hidden Word Games**

How many words can you make using these letters?

**INDEPENDENCE DAY** 

| CANDY |           |       |  |
|-------|-----------|-------|--|
|       |           |       |  |
|       |           |       |  |
| FIR   | EWORKS DI | SPLAY |  |
| PARK  |           |       |  |
|       |           |       |  |
|       |           |       |  |

# **Sudoku for Kids**



Every row, column and mini-grid must contain the numbers 1 through 4. Don't guess - use logic.

# Never use fireworks near forested areas





### Attend a public display with family and friends